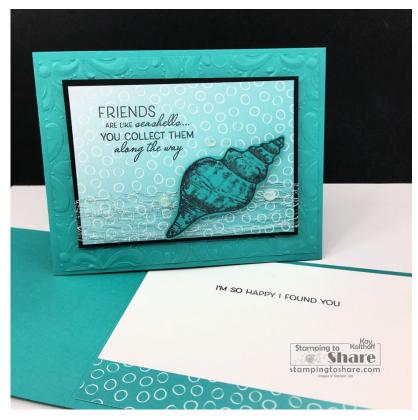

Cutting & Scoring:

- Bermuda Bay 4-1/4" x 11" base, score and fold at 5-1/2"; 4" x 5-1/4"; scrap for shell image
- Basic Black 3-1/8 x 4-3/8"
- Oh, So Ombre DSP in Bermuda Bay Print 3" x 4-1/4"; 3/4" x 5-1/4" strip for inside panel
- Basic White 4" x 5-1/4" for inside panel

Instructions:

You may wish to refer to the video for visual instructions.

- Stamp the shell onto the scrap of Bermuda Bay cardstock and fussy cut.
- Stamp the inside sentiment onto the Basic White panel. Add the strip of designer series paper to the bottom of the panel and attach to the inside of the card base.
- Run the 4" x 5-1/4" panel of Bermuda Bay through the Stampin' Cut & Emboss Machine with the Parisian Flourish 3D Embossing Folder. Glue down to the front of the card base.
- Stamp the sentiment onto the front of the Oh, So Ombre panel as shown. Attach to the Basic Black panel. Add the Metallic Mesh Ribbon to the bottom of the panel and attach in the back side of the panel. Add to the front of the card base as shown with Stampin' Dimensionals.
- Add the shell with Stampin' Dimensionals as shown.
- Use the Take Your Pick Tool to attach the Opal Rounds. If they are "floating" on the ribbon, secure them down with a mini glue dot below the mesh ribbon.